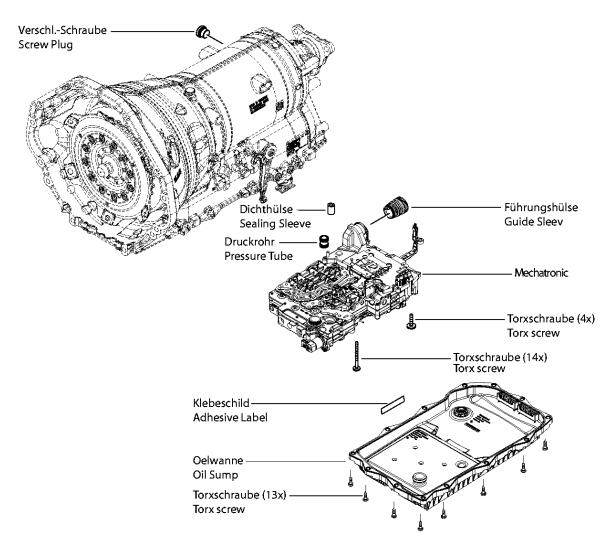

### Parts list

Page 1 from 1

Material number: 1087.012.014

Plant: 168.28.01-1

Material-assembly-group-no: 1087.198.987

| Pos. | Material<br>number | Customer material | Name           | Qua<br>ntity | ME | Amend. no.   | Techn. Info.                     | Weight | Rep kit | Alternative material |
|------|--------------------|-------------------|----------------|--------------|----|--------------|----------------------------------|--------|---------|----------------------|
| 20   | 1087.301.006       |                   | SEALING SLEEVE | 1            |    |              | B IN 1087 301 012(2)             | 0,002  |         |                      |
| 270  | 1087.128.427       |                   | MECHATRONIC    | 1            |    |              | E*INT.EGS*MECH-S1*<br>GD         | 7,500  |         |                      |
| 910  | 1087.151.028       |                   | VALVE PLATE    | 1            |    |              | E*MECH-S1*GD                     | 0,000  |         |                      |
| 910  | 6058.008.065       |                   | E-MODUL 8-GANG | 1            |    | Z00006410310 | D2-MUSTER                        | 0,600  |         |                      |
| /920 | 1087.126.823       |                   | MODULE         | 1            |    | Z00006410310 | ANBAU*C-MUSTER* INT EGS          | 0,000  |         |                      |
| 920  | 1087.127.845       |                   | CONTROL UNIT   | 1            |    |              | ANBAU                            | 0,000  |         |                      |
| 150  | 0736.101.348       |                   | TORX SCREW     | 14           |    |              |                                  | 0,015  |         |                      |
| 570  | 0736.101.375       |                   | TORX SCREW     | 4            |    |              |                                  | 0,002  |         |                      |
| 540  | 1087.227.004       |                   | PRESSURE TUBE  | 1            |    |              | KPL.                             | 0,010  |         |                      |
| 570  | 0501.216.364       |                   | GUIDE SLEEVE   | 1            |    |              |                                  | 0,017  |         |                      |
| 700  | 0637.900.038       |                   | PLUG           | 1            |    |              |                                  | 0,004  |         |                      |
| 720  | 6059.311.032       |                   | SOFTWARE       | 1            |    |              | 870J4610.HEX                     | 0,000  |         |                      |
| 500  | 1087.298.053       |                   | OIL SUMP       | 1            |    |              | 8HP45/70*45/70X+HIS*<br>70H*BMW* | 1,350  |         |                      |